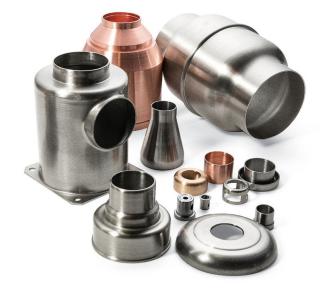

#### METALS

- Die Casting
- Forgings
- Deep Draw and Spinning
- Extrusions, Alum.
- Machining
- Sheetmetal & Fabrication
- Investment & RPM Casting
- Sand & Permanent Mold Casting
- MIM & Powder Metal Sintering